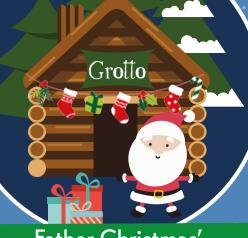

## Christmas Re-imagined 2024

**NEW** Festive Experiences for All Ages

Unwrap the Magic...

Enchanted Christmas Kingdom is a festive fun packed day for the whole family to enjoy. Create lasting memories as you travel through the Enchanted Forest to find Father Christmas in his Grotto, alongside a host of festive activities. For more details & to book your tickets visit HATTONWORLD.COM

**Postal Station** 

Father Christmas' **Woodland Grotto** 

Yuletide with the Animals

**Gingerbread Factory** 

Legend of the **Orient Kings Falcons** 

Festive Fun Fair

All Day Animal Handling

Superslide Mania