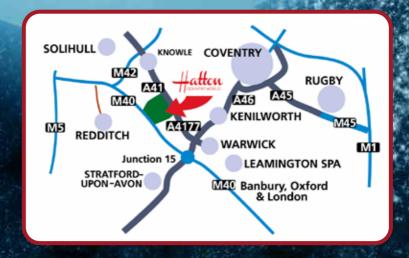

# Christmas Re-imagined at Hattou COUNTRY WORLD

**f** Hatton Country World

Just five minutes from junction 15 of the M40. Take the A46 towards Coventry and leave at the first exit turning left onto the A4177 towards Solihull. Then follow the brown tourist signs for Hatton Country World

Hatton Country World, Hatton, Warwick, CV35 8XA **Tel:** 01926 843411

Email: hatton@hattonworld.com

hattonworld.com

Information correct at time of going to print. Images shown for illustration purposes.