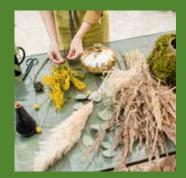

# (hristmas (rafting

Did you know that Hatton Country World originally started as a Craft Centre over 40 years ago? In a return to our heritage, Bull Pen Artisans & Interiors now host an array of Craft Workshops throughout the year.

They have some fabulous festive workshops coming up. Why not make someone an extra special gift this Christmas or take on some festive floristry to decorate your home.

All hosted by expert crafters, the workshops are great fun, excellent for the mind and you learn a new skill!

(hristmas Wreath

(hunky Knit Stocking

After School (raft (lub

Gift Wrapping

(andle Arrangement

(hunky Knit Blanket

Scan QR (ode or visit our website for more details & all upcoming workshops