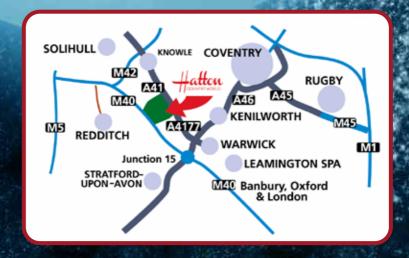

# Christmas Re-imagined at Hattou COUNTRY WORLD

**f** Hatton Country World

Just five minutes from junction 15 of the M40. Take the A46 towards Coventry and leave at the first exit turning left onto the A4177 towards Solihull. Then follow the brown tourist signs for Hatton Country World