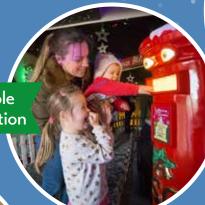

# Christmas Re-imagined 2024

**NEW** Festive Experiences for All Ages

Unwrap the Magic...

Enchanted Christmas Kingdom is a festive fun packed day for the whole family to enjoy. Create lasting memories as you travel through the Enchanted Forest to find Father Christmas in his Grotto, alongside a host of festive activities. For more details & to book your tickets visit HATTONWORLD.COM

Inchanle Christmas Kingdom

Only at Hatton Adventure World

North Pole **Postal Station** 

**3D Glowing Forest** 

Father Christmas'

**Woodland Grotto** 

Grotto

Mr Holly's Creation NEW Station Show

Yuletide with the Animals

Gingerbread Factory

Legend of the **Orient Kings Falcons** 

Father Christmas

Toy Shop

Festive Fun Fair

All Day Animal Handling

Superslide Mania

Reindeer Quest

...and so much more!

A Truly Magical Experience